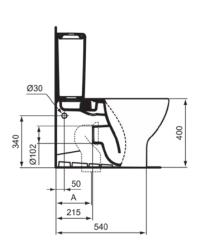

# Image & drawing

## General information

Product type: Toileting
Sub product type: Toilet cistern
Brand: Ideal Standard
Suite name: TESI

Designer: Ideal Standard
Colour: 01 - White Glossy

Surface finish effect: glossy
Height (mm): 390
Width (mm): 310
Length / Projection (mm): 175
Fixing method: Fixing set
Net weight (kg): 9.70

# **Product specifications**

Mounting method:

Cistern position: Close coupled Colour code: white glossy Colour description: Concealed fixing: Yes Corner model: No Flushing options: 2 volumes Full flush (I): 4.5 Half flush (I): Material: Ceramic Material quality: Vitreous china Operating method: Push button PVD technology: No Position of water supply: Bottom Surface finish effect: glossy Type of actuation: Mechanic Fixing set Fixing method:

Close-coupled