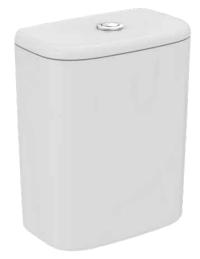

TESI T356801

TESI | Toilet cistern 310x175x390 mm in white glossy finish | 4.5/3 L dual flush

# Image & drawing

## General information

Product type: Toileting
Sub product type: Toilet cistern
Brand: Ideal Standard
Suite name: TESI

Designer: Ideal Standard
Colour: 01 - White Glossy

Surface finish effect: glossy
Height (mm): 390
Width (mm): 310
Length / Projection (mm): 175
Fixing method: Fixing set
Net weight (kg): 9.70