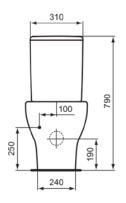

TESI T356801

TESI | Toilet cistern 310x175x390 mm in white glossy finish | 4.5/3 L dual flush

# Image & drawing

## General information

Product type: Toileting
Sub product type: Toilet cistern
Brand: Ideal Standard
Suite name: TESI

Designer: Ideal Standard
Colour: 01 - White Glossy

Surface finish effect: glossy
Height (mm): 390
Width (mm): 310
Length / Projection (mm): 175
Fixing method: Fixing set
Net weight (kg): 9.70