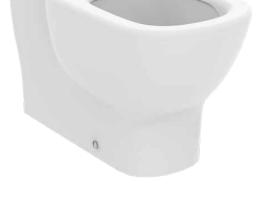

**TESI** T0082V1

TESI | Close-coupled back-to-wall bowl 365x665x400 mm in silk white finish, horizontal outlet | AquaBlade

# Image & drawing