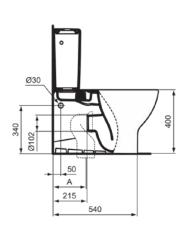

# Image & drawing

# General information

Sub product type Close-coupled back-to-wall bowl Brand Ideal Standard Suite name TESI Designer Studio Levien V1 Colour code Colour description Silk White Surface finish effect Height (mm) 400 Width (mm) 365 Length / Projection (mm) Fixing method Fixing bolts 8014140457237 EAN code Net weight (kg) 31.00

# **Product specifications**

| Disabled model                           | No             |
|------------------------------------------|----------------|
| Raised model                             | No             |
| Material                                 | ceramic        |
| Material quality                         | Vitreous china |
| Outlet visibility                        | Concealed      |
| PVD technology                           | No             |
| With bidet function                      | No             |
| IdealPlus technology                     | No             |
| Type of flushing                         | Washdown       |
| Outlet location                          | Middle         |
| Outlet orientation                       | Horizontal     |
| Position of water supply                 | Тор            |
| Type of water supply                     | Concealed      |
| With hygienic recess / fixed toilet seat | No             |
| Children's model                         | No             |