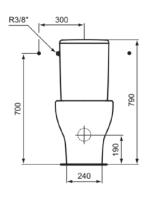

# Image & drawing

# General information

Sub product type Close-coupled back-to-wall bowl Brand Ideal Standard Suite name TESI Designer Studio Levien V1 Colour code Colour description Silk White Surface finish effect Height (mm) 400 Width (mm) 365 Length / Projection (mm) Fixing method Fixing bolts 8014140457237 EAN code Net weight (kg) 31.00