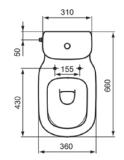

# Image & drawing

# General information

Sub product type Close-coupled back-to-wall bowl Brand Ideal Standard Suite name TESI Designer Studio Levien V1 Colour code Colour description Silk White Surface finish effect Height (mm) 400 Width (mm) 365 Length / Projection (mm) Fixing method Fixing bolts 8014140457237 EAN code Net weight (kg) 31.00