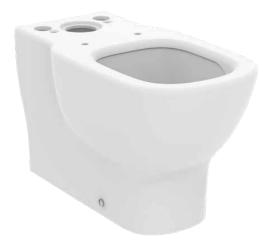

**TESI** T0082V1

TESI | Close-coupled back-to-wall bowl 365x665x400 mm in silk white finish, horizontal outlet | AquaBlade

# Image & drawing