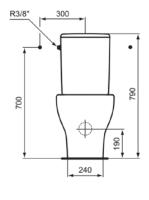

# General information

| Sub product type         | Close-coupled back-to-wall bowl |
|--------------------------|---------------------------------|
| Brand                    | Ideal Standard                  |
| Suite name               | TESI                            |
| Designer                 | Studio Levien                   |
| Colour code              | 01                              |
| Colour description       | White Glossy                    |
| Surface finish effect    | glossy                          |
| Height (mm)              | 400                             |
| Width (mm)               | 365                             |
| Length / Projection (mm) | 665                             |
| Fixing method            | Fixing bolts                    |
| EAN code                 | 8014140435266                   |

## **Product specifications**

| Disabled model                           | No             |
|------------------------------------------|----------------|
| Raised model                             | No             |
| Material                                 | ceramic        |
| Material quality                         | Vitreous china |
| Outlet visibility                        | Concealed      |
| PVD technology                           | No             |
| With bidet function                      | No             |
| IdealPlus technology                     | No             |
| Type of flushing                         | Washdown       |
| Outlet location                          | Middle         |
| Outlet orientation                       | Horizontal     |
| Position of water supply                 | Тор            |
| Type of water supply                     | Concealed      |
| With hygienic recess / fixed toilet seat | No             |
| Children's model                         | No             |