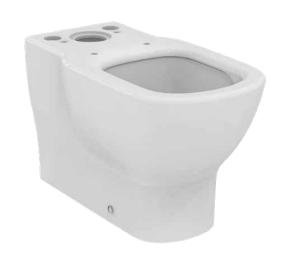

TESI T008201

TESI | Close-coupled back-to-wall bowl 365x665x400 mm in white glossy finish, horizontal outlet | AquaBlade

# General information

| Sub product type         | Close-coupled back-to-wall bowl |
|--------------------------|---------------------------------|
| Brand                    | Ideal Standard                  |
| Suite name               | TESI                            |
| Designer                 | Studio Levien                   |
| Colour code              | 01                              |
| Colour description       | White Glossy                    |
| Surface finish effect    | glossy                          |
| Height (mm)              | 400                             |
| Width (mm)               | 365                             |
| Length / Projection (mm) | 665                             |
| Fixing method            | Fixing bolts                    |
| EAN code                 | 8014140435266                   |