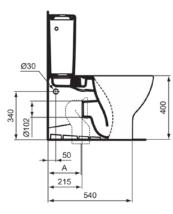

# General information

| Sub product type         | Close-coupled back-to-wall bowl |
|--------------------------|---------------------------------|
| Brand                    | Ideal Standard                  |
| Suite name               | TESI                            |
| Designer                 | Studio Levien                   |
| Colour code              | 01                              |
| Colour description       | White Glossy                    |
| Surface finish effect    | glossy                          |
| Height (mm)              | 400                             |
| Width (mm)               | 365                             |
| Length / Projection (mm) | 665                             |
| Fixing method            | Fixing bolts                    |
| EAN code                 | 8014140435266                   |

## **Product specifications**

| Disabled model                           | No             |
|------------------------------------------|----------------|
| Raised model                             | No             |
| Material                                 | ceramic        |
| Material quality                         | Vitreous china |
| Outlet visibility                        | Concealed      |
| PVD technology                           | No             |
| With bidet function                      | No             |
| IdealPlus technology                     | No             |
| Type of flushing                         | Washdown       |
| Outlet location                          | Middle         |
| Outlet orientation                       | Horizontal     |
| Position of water supply                 | Тор            |
| Type of water supply                     | Concealed      |
| With hygienic recess / fixed toilet seat | No             |
| Children's model                         | No             |