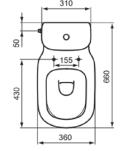

# General information

| Sub product type         | Close-coupled back-to-wall bowl |
|--------------------------|---------------------------------|
| Brand                    | Ideal Standard                  |
| Suite name               | TESI                            |
| Designer                 | Studio Levien                   |
| Colour code              | 01                              |
| Colour description       | White Glossy                    |
| Surface finish effect    | glossy                          |
| Height (mm)              | 400                             |
| Width (mm)               | 365                             |
| Length / Projection (mm) | 665                             |
| Fixing method            | Fixing bolts                    |
| EAN code                 | 8014140435266                   |

## **Product specifications**

| Disabled model                           | No             |
|------------------------------------------|----------------|
| Raised model                             | No             |
| Material                                 | ceramic        |
| Material quality                         | Vitreous china |
| Outlet visibility                        | Concealed      |
| PVD technology                           | No             |
| With bidet function                      | No             |
| IdealPlus technology                     | No             |
| Type of flushing                         | Washdown       |
| Outlet location                          | Middle         |
| Outlet orientation                       | Horizontal     |
| Position of water supply                 | Тор            |
| Type of water supply                     | Concealed      |
| With hygienic recess / fixed toilet seat | No             |
| Children's model                         | No             |