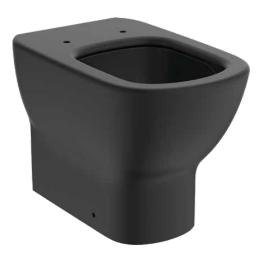

# T0077V3

TESI | Back-to-wall bowl 360x550x400 mm in silk black finish, horizontal outlet | AquaBlade

## Image & drawing

O Ideal Standard