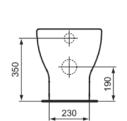

## Image & drawing

O Ideal Standard

### General information

| Sub product type         | Back-to-wall bowl |
|--------------------------|-------------------|
| Brand                    | Ideal Standard    |
| Suite name               | TESI              |
| Designer                 | Studio Levien     |
| Colour code              | V3                |
| Colour description       | Silk Black        |
| Surface finish effect    | satin             |
| Height (mm)              | 400               |
| Width (mm)               | 360               |
| Length / Projection (mm) | 550               |
| Fixing method            | Fixing bolts      |
| EAN code                 | 8014140485483     |
| Net weight (kg)          | 28.00             |