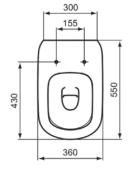

## Image & drawing

O Ideal Standard

### General information

| Sub product type         | Back-to-wall bowl |
|--------------------------|-------------------|
| Brand                    | Ideal Standard    |
| Suite name               | TESI              |
| Designer                 | Studio Levien     |
| Colour code              | V3                |
| Colour description       | Silk Black        |
| Surface finish effect    | satin             |
| Height (mm)              | 400               |
| Width (mm)               | 360               |
| Length / Projection (mm) | 550               |
| Fixing method            | Fixing bolts      |
| EAN code                 | 8014140485483     |
| Net weight (kg)          | 28.00             |