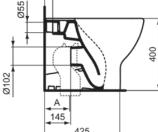

## Image & drawing

O Ideal Standard

#### **Product specifications**

| Disabled model                           | No             |
|------------------------------------------|----------------|
| Raised model                             | No             |
| Material                                 | ceramic        |
| Material quality                         | Vitreous china |
| Outlet visibility                        | Concealed      |
| PVD technology                           | No             |
| With bidet function                      | No             |
| IdealPlus technology                     | No             |
| Type of flushing                         | Washdown       |
| Outlet location                          | Middle         |
| Outlet orientation                       | Horizontal     |
| Position of water supply                 | Rear           |
| Type of water supply                     | Concealed      |
| With hygienic recess / fixed toilet seat | No             |
| Children's model                         | No             |
|                                          |                |