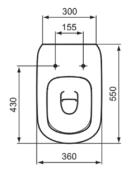

# Image & drawing

# General information

| Sub product type         | Back-to-wall bow |
|--------------------------|------------------|
| Brand                    | Ideal Standard   |
| Suite name               | TESI             |
| Designer                 | Studio Levien    |
| Colour code              | V1               |
| Colour description       | Silk White       |
| Surface finish effect    | satin            |
| Height (mm)              | 400              |
| Width (mm)               | 360              |
| Length / Projection (mm) | 550              |
| Fixing method            | Fixing bolts     |
| EAN code                 | 8014140482437    |
| Net weight (kg)          | 28.00            |