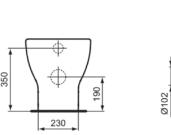

# Image & drawing

# General information

| Sub product type         | Back-to-wall bow |
|--------------------------|------------------|
| Brand                    | Ideal Standard   |
| Suite name               | TESI             |
| Designer                 | Studio Levien    |
| Colour code              | V1               |
| Colour description       | Silk White       |
| Surface finish effect    | satin            |
| Height (mm)              | 400              |
| Width (mm)               | 360              |
| Length / Projection (mm) | 550              |
| Fixing method            | Fixing bolts     |
| EAN code                 | 8014140482437    |
| Net weight (kg)          | 28.00            |