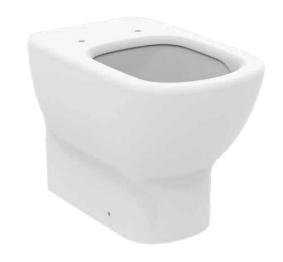

TESI T0077V1

TESI | Back-to-wall bowl 360x550x400 mm in silk white finish, horizontal outlet | AquaBlade

# Image & drawing