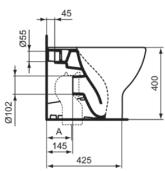

# Image & drawing

# General information

| Sub product type         | Back-to-wall bow |
|--------------------------|------------------|
| Brand                    | Ideal Standard   |
| Suite name               | TESI             |
| Designer                 | Studio Levien    |
| Colour code              | V1               |
| Colour description       | Silk White       |
| Surface finish effect    | satin            |
| Height (mm)              | 400              |
| Width (mm)               | 360              |
| Length / Projection (mm) | 550              |
| Fixing method            | Fixing bolts     |
| EAN code                 | 8014140482437    |
| Net weight (kg)          | 28.00            |