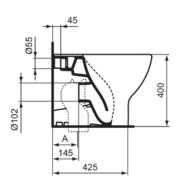

# General information

| Sub product type         | Back-to-wall bow |
|--------------------------|------------------|
| Brand                    | Ideal Standard   |
| Suite name               | TESI             |
| Designer                 | Studio Levien    |
| Colour code              | 01               |
| Colour description       | White Glossy     |
| Surface finish effect    | glossy           |
| Height (mm)              | 400              |
| Width (mm)               | 360              |
| Length / Projection (mm) | 550              |
| Fixing method            | Fixing bolts     |
| EAN code                 | 8014140435211    |
| Net weight (kg)          | 28.00            |
|                          |                  |

# **Product specifications**

| Disabled model                           | No             |
|------------------------------------------|----------------|
| Raised model                             | No             |
| Material                                 | ceramic        |
| Material quality                         | Vitreous china |
| Outlet visibility                        | Concealed      |
| PVD technology                           | No             |
| With bidet function                      | No             |
| IdealPlus technology                     | No             |
| Type of flushing                         | Washdown       |
| Outlet location                          | Middle         |
| Outlet orientation                       | Horizontal     |
| Position of water supply                 | Rear           |
| Type of water supply                     | Concealed      |
| With hygienic recess / fixed toilet seat | No             |
| Children's model                         | No             |