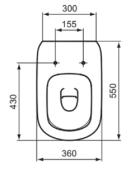

# General information

| Sub product type         | Back-to-wall bow |
|--------------------------|------------------|
| Brand                    | Ideal Standard   |
| Suite name               | TESI             |
| Designer                 | Studio Levien    |
| Colour code              | 01               |
| Colour description       | White Glossy     |
| Surface finish effect    | glossy           |
| Height (mm)              | 400              |
| Width (mm)               | 360              |
| Length / Projection (mm) | 550              |
| Fixing method            | Fixing bolts     |
| EAN code                 | 8014140435211    |
| Net weight (kg)          | 28.00            |
|                          |                  |