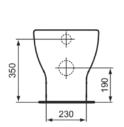

# General information

| Sub product type         | Back-to-wall bow |
|--------------------------|------------------|
| Brand                    | Ideal Standard   |
| Suite name               | TESI             |
| Designer                 | Studio Levien    |
| Colour code              | 01               |
| Colour description       | White Glossy     |
| Surface finish effect    | glossy           |
| Height (mm)              | 400              |
| Width (mm)               | 360              |
| Length / Projection (mm) | 550              |
| Fixing method            | Fixing bolts     |
| EAN code                 | 8014140435211    |
| Net weight (kg)          | 28.00            |
|                          |                  |

# **Product specifications**

| Disabled model                           | No             |
|------------------------------------------|----------------|
| Raised model                             | No             |
| Material                                 | ceramic        |
| Material quality                         | Vitreous china |
| Outlet visibility                        | Concealed      |
| PVD technology                           | No             |
| With bidet function                      | No             |
| IdealPlus technology                     | No             |
| Type of flushing                         | Washdown       |
| Outlet location                          | Middle         |
| Outlet orientation                       | Horizontal     |
| Position of water supply                 | Rear           |
| Type of water supply                     | Concealed      |
| With hygienic recess / fixed toilet seat | No             |
| Children's model                         | No             |