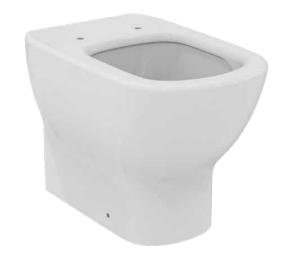

TESI T007701

TESI | Back-to-wall bowl 360x550x400 mm in white glossy finish, horizontal outlet | AquaBlade

# Image & drawing