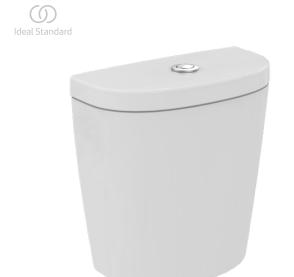

CONNECT E7856MA

CONNECT | Toilet cistern in white finish | 6/3 L dual flush, IdealPlus

## General information

Sub product type Toilet cistern Brand Ideal Standard Suite name CONNECT Colour code MA White Colour description Surface finish effect glossy Fixing method Fixing set EAN code 5017830398943 Net weight (kg) 11.18

### **Features**

6/3 L dual flush

IdealPlus

## **Product specifications**

Operating method Push button Material ceramic Material quality Vitreous china Corner model Flushing options 2 volumes Type of actuation Mechanic Cistern position Close coupled PVD technology No IdealPlus technology Yes Position of water supply Bottom