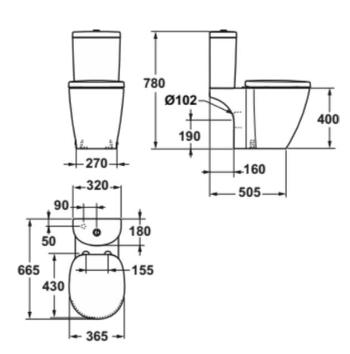

CONNECT E7856MA

CONNECT | Toilet cistern in white finish | 6/3 L dual flush, IdealPlus

## General information

Sub product type Toilet cistern Brand Ideal Standard Suite name CONNECT Colour code MA White Colour description Surface finish effect glossy Fixing method Fixing set EAN code 5017830398943 Net weight (kg) 11.18

## **Product specifications**

Operating method Push button Material ceramic Material quality Vitreous china Corner model Flushing options 2 volumes Type of actuation Mechanic Cistern position Close coupled PVD technology No IdealPlus technology Yes Position of water supply Bottom