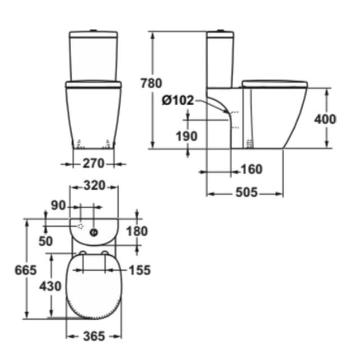

## General information

Sub product type Toilet cistern Brand Ideal Standard Suite name CONNECT Colour code 01 Colour description White Glossy Surface finish effect glossy Fixing method Fixing set EAN code 5017830390466 Net weight (kg) 11.18

## **Product specifications**

Operating method Push button Material ceramic Material quality Vitreous china Corner model Flushing options 2 volumes Type of actuation Mechanic Cistern position Close coupled PVD technology IdealPlus technology No Position of water supply Bottom