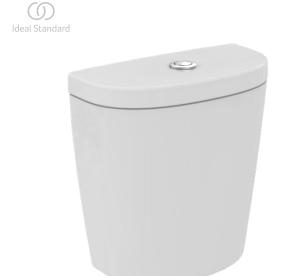

CONNECT E785601

CONNECT | Toilet cistern in white glossy finish | 6/3 L dual flush

## General information

Sub product type Toilet cistern Brand Ideal Standard Suite name CONNECT Colour code 01 Colour description White Glossy Surface finish effect glossy Fixing method Fixing set EAN code 5017830390466 Net weight (kg) 11.18

## **Features**

6/3 L dual flush

## **Product specifications**

Operating method Push button Material ceramic Material quality Vitreous china Corner model Flushing options 2 volumes Type of actuation Mechanic Cistern position Close coupled PVD technology IdealPlus technology No Position of water supply Bottom