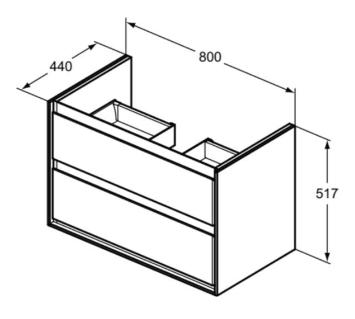

C.AIR E0819VY

C.AIR | Basin unit 800x440x517 mm in matt dark brown & matt white finish, 2 drawer | Soft close, Assembled

## General information

Product type: Furniture
Sub product type: Basin unit
Brand: Ideal Standard
Suite name: C.AIR

Designer: Ideal Standard

Colour: VY - Matt Dark Brown & Matt White

Surface finish effect: matt
Height (mm): 517
Width (mm): 800
Length / Projection (mm): 440
Fixing method: Fixing set
Net weight (kg): 32.20