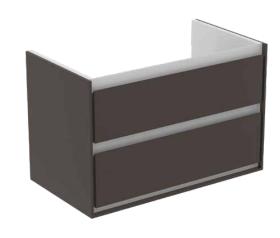

C.AIR E0819VY

C.AIR | Basin unit 800x440x517 mm in matt dark brown & matt white finish, 2 drawer | Soft close, Assembled

## General information

Product type: Furniture
Sub product type: Basin unit
Brand: Ideal Standard
Suite name: C.AIR

Designer: Ideal Standard

Colour: VY - Matt Dark Brown & Matt White

Surface finish effect: matt
Height (mm): 517
Width (mm): 800
Length / Projection (mm): 440
Fixing method: Fixing set
Net weight (kg): 32.20