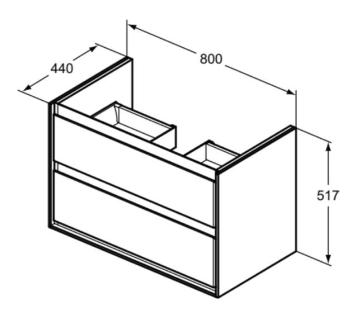

C.AIR E0819KN

C.AIR | Basin unit 800x440x517 mm in gloss white & matt grey finish, 2 drawer | Soft close, Assembled

### General information

Product type: Furniture
Sub product type: Basin unit
Brand: Ideal Standard
Suite name: C.AIR
Designer: Ideal Standard

Colour: KN - Gloss White & Matt Grey

Surface finish effect: glossy 517 Height (mm): Width (mm): 800 Length / Projection (mm): 440 Fixing method: Fixing set 32.20 Net weight (kg): VVS: 781951140 5017830519164 EAN code: