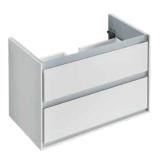

C.AIR E0819KN

C.AIR | Basin unit 800x440x517 mm in gloss white & matt grey finish, 2 drawer | Soft close, Assembled

### General information

Product type: Furniture
Sub product type: Basin unit
Brand: Ideal Standard
Suite name: C.AIR
Designer: Ideal Standard

Colour: KN - Gloss White & Matt Grey

Surface finish effect: glossy 517 Height (mm): Width (mm): 800 Length / Projection (mm): 440 Fixing method: Fixing set 32.20 Net weight (kg): VVS: 781951140 5017830519164 EAN code: