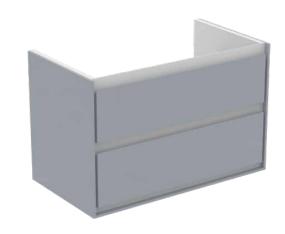

C.AIR E0819EQ

C.AIR | Basin unit 800x440x517 mm in gloss light grey & matt white finish, 2 drawer | Soft close, Assembled

# Image & drawing

### General information

Product type: Furniture
Sub product type: Basin unit
Brand: Ideal Standard
Suite name: C.AIR

Designer: Ideal Standard

Colour: EQ - Gloss Light Grey & Matt White

Surface finish effect:glossyHeight (mm):517Width (mm):800Length / Projection (mm):440Fixing method:Fixing setNet weight (kg):32.20