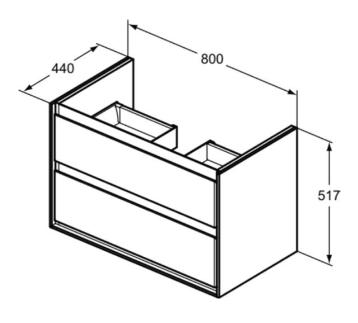

C.AIR E0819EQ

C.AIR | Basin unit 800x440x517 mm in gloss light grey & matt white finish, 2 drawer | Soft close, Assembled

# Image & drawing

### General information

Product type: Furniture
Sub product type: Basin unit
Brand: Ideal Standard
Suite name: C.AIR

Designer: Ideal Standard

Colour: EQ - Gloss Light Grey & Matt White

Surface finish effect:glossyHeight (mm):517Width (mm):800Length / Projection (mm):440Fixing method:Fixing setNet weight (kg):32.20