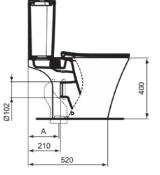

#### Image & drawing

#### General information

| Sub product type         | Close-coupled open bowl |
|--------------------------|-------------------------|
| Brand                    | Ideal Standard          |
| Suite name               | CONNECT AIR             |
| Colour code              | 01                      |
| Colour description       | White Glossy            |
| Surface finish effect    | glossy                  |
| Height (mm)              | 400                     |
| Width (mm)               | 365                     |
| Length / Projection (mm) | 400                     |
| Fixing method            | Fixing bolts            |
| EAN code                 | 5017830514183           |
| Net weight (kg)          | 24.30                   |