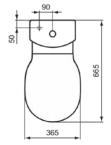

#### Image & drawing

#### General information

| Sub product type         | Close-coupled open bowl |
|--------------------------|-------------------------|
| Brand                    | Ideal Standard          |
| Suite name               | CONNECT AIR             |
| Colour code              | 01                      |
| Colour description       | White Glossy            |
| Surface finish effect    | glossy                  |
| Height (mm)              | 400                     |
| Width (mm)               | 365                     |
| Length / Projection (mm) | 400                     |
| Fixing method            | Fixing bolts            |
| EAN code                 | 5017830514183           |
| Net weight (kg)          | 24.30                   |