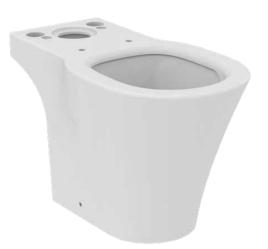

## E009701

CONNECT AIR | Close-coupled open bowl 365x400x400 mm in white glossy finish, horizontal outlet | AquaBlade

#### Image & drawing

#### General information

| Sub product type         | Close-coupled open bowl |
|--------------------------|-------------------------|
| Brand                    | Ideal Standard          |
| Suite name               | CONNECT AIR             |
| Colour code              | 01                      |
| Colour description       | White Glossy            |
| Surface finish effect    | glossy                  |
| Height (mm)              | 400                     |
| Width (mm)               | 365                     |
| Length / Projection (mm) | 400                     |
| Fixing method            | Fixing bolts            |
| EAN code                 | 5017830514183           |
| Net weight (kg)          | 24.30                   |