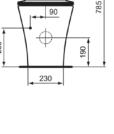

#### Image & drawing

#### General information

| Sub product type         | Close-coupled open bowl |
|--------------------------|-------------------------|
| Brand                    | Ideal Standard          |
| Suite name               | CONNECT AIR             |
| Colour code              | 01                      |
| Colour description       | White Glossy            |
| Surface finish effect    | glossy                  |
| Height (mm)              | 400                     |
| Width (mm)               | 365                     |
| Length / Projection (mm) | 400                     |
| Fixing method            | Fixing bolts            |
| EAN code                 | 5017830514183           |
| Net weight (kg)          | 24.30                   |