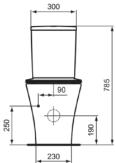

#### Image & drawing

#### General information

| Sub product type         | Close-coupled open bowl |
|--------------------------|-------------------------|
| Brand                    | Ideal Standard          |
| Suite name               | CONNECT AIR             |
| Colour code              | 01                      |
| Colour description       | White Glossy            |
| Surface finish effect    | glossy                  |
| Height (mm)              | 400                     |
| Width (mm)               | 365                     |
| Length / Projection (mm) | 400                     |
| Fixing method            | Fixing bolts            |
| EAN code                 | 5017830514183           |
| Net weight (kg)          | 24.30                   |