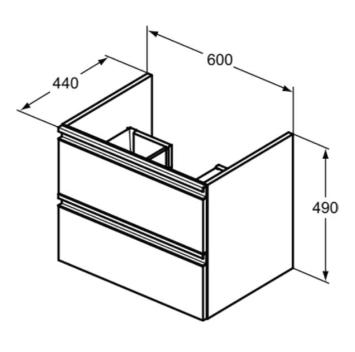

## General information

Product type: Furniture

Sub product type: Basin unit

Brand: Unbranded

Suite name: TESI

Designer: Studio Levien

Colour: ZT - Black Matt

Surface finish effect: matt 490 Height (mm): Width (mm): 600 Length / Projection (mm): 440 Fixing method: Fixing set 20.00 Net weight (kg): VVS: 781945321 8014140485131 EAN code: