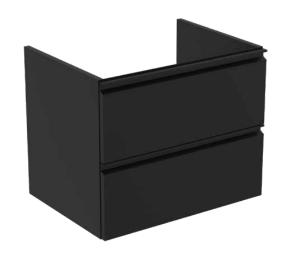

TESI T0050ZT

TESI | Basin unit 600x440x490 mm in black matt finish, 2 drawer | Soft close, Space saving

## General information

Product type: Furniture

Sub product type: Basin unit

Brand: Unbranded

Suite name: TESI

Designer: Studio Levien

Colour: ZT - Black Matt

Surface finish effect: matt 490 Height (mm): Width (mm): 600 Length / Projection (mm): 440 Fixing method: Fixing set 20.00 Net weight (kg): VVS: 781945321 8014140485131 EAN code: