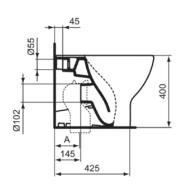

## Image & drawing

### General information

Product type:

Back-to-wall bowl Sub product type: Brand: Ideal Standard Suite name: TESI Designer: Studio Levien Colour: 01 - White Glossy Surface finish effect: glossy Height (mm): 400 Width (mm): 360 550

Length / Projection (mm): Fixing method: Fixing set 28.00 Net weight (kg):

EAN code: 8014140435211

WC pan screwed to floor using concealed brackets (supplied). Can be used with the Concept Space, Concept Air and Tempo WC furniture unit. The WC bowl should not e installed with a lever activated cistern fitted with a syphon. Oleas, Solea, Altes & Symfo are compatible with Prosys cisterns only. Please see flushplate section for full finish/colour options.