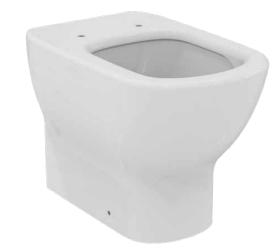

**TESI** T007701

TESI | Back-to-wall bowl 360x550x400 mm in white glossy finish, CL1 full flush 3.9 - 6 l/min, horizontal outlet | CL1, CL2, AquaBlade

### General information

Product type:

Back-to-wall bowl Sub product type: Brand: Ideal Standard Suite name: TESI Designer: Studio Levien Colour: 01 - White Glossy Surface finish effect: glossy Height (mm): 400 Width (mm): 360 550

Length / Projection (mm): Fixing method: Fixing set 28.00 Net weight (kg):

EAN code: 8014140435211

WC pan screwed to floor using concealed brackets (supplied). Can be used with the Concept Space, Concept Air and Tempo WC furniture unit. The WC bowl should not e installed with a lever activated cistern fitted with a syphon. Oleas, Solea, Altes & Symfo are compatible with Prosys cisterns only. Please see flushplate section for full finish/colour options.