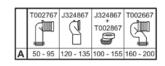

# Product standard & certifications

Additional standards: EN 997

DoP classification: CL1-6A/5A/4A+CL2

## **Product specifications**

CL1 full flush max. (l): 6 CL1 full flush min. (l): 3.9 CL2 full flush max. (I): 6 Children's model: No Colour code: Colour description:

white glossy

Concealed fixing:

TESI T007701