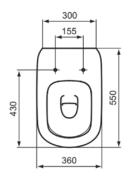

### General information

Product type:

Back-to-wall bowl Sub product type: Brand: Ideal Standard Suite name: TESI Designer: Studio Levien Colour: 01 - White Glossy Surface finish effect: glossy Height (mm): 400 Width (mm): 360 550

Length / Projection (mm): Fixing method: Fixing set 28.00 Net weight (kg):

EAN code: 8014140435211

WC pan screwed to floor using concealed brackets (supplied). Can be used with the Concept Space, Concept Air and Tempo WC furniture unit. The WC bowl should not e installed with a lever activated cistern fitted with a syphon. Oleas, Solea, Altes & Symfo are compatible with Prosys cisterns only. Please see flushplate section for full finish/colour options.