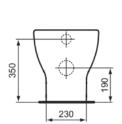

### General information

Product type:

Back-to-wall bowl Sub product type: Brand: Ideal Standard Suite name: TESI Designer: Studio Levien Colour: 01 - White Glossy Surface finish effect: glossy Height (mm): 400 Width (mm): 360 550

Length / Projection (mm): Fixing method: Fixing set 28.00 Net weight (kg):

EAN code: 8014140435211

WC pan screwed to floor using concealed brackets (supplied). Can be used with the Concept Space, Concept Air and Tempo WC furniture unit. The WC bowl should not e installed with a lever activated cistern fitted with a syphon. Oleas, Solea, Altes & Symfo are compatible with Prosys cisterns only. Please see flushplate section for full finish/colour options.