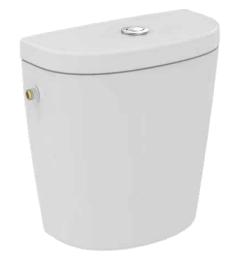

CONNECT E7861MA

CONNECT | Toilet cistern in white finish | 6/3 L dual flush, IdealPlus

### General information

Toileting Product type: Toilet cistern Sub product type: Brand: Ideal Standard Suite name: CONNECT Studio Levien Designer: Colour: MA - White Surface finish effect: glossy Fixing method: Fixing set Net weight (kg): 11.18