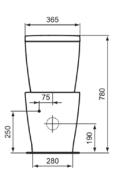

# Image & drawing

|   |      | J324867   | WW965742  | T682067   | T002667        | T002767  |
|---|------|-----------|-----------|-----------|----------------|----------|
| Α | ı    | 185 - 205 | 185 - 205 | 250 - 270 | 165 - 220      | 60 - 160 |
|   |      |           |           |           | T002867        |          |
| Α | I+II |           |           |           | II = +20 / -20 |          |
|   |      |           |           |           | T002967        |          |
| Α | +    |           |           |           | III = +4       | 10 / -40 |