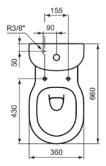

# Image & drawing

|   |      | J324867   | WW965742  | T682067   | T002667        | T002767  |
|---|------|-----------|-----------|-----------|----------------|----------|
| Α | ı    | 185 - 205 | 185 - 205 | 250 - 270 | 165 - 220      | 60 - 160 |
|   |      |           |           |           | T002867        |          |
| Α | I+II |           |           |           | II = +20 / -20 |          |
|   |      |           |           |           | T002967        |          |
| Α | +    |           |           |           | III = +4       | 10 / -40 |