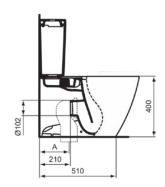

# Image & drawing

|   |      | J324867   | WW965742  | T682067   | T002667        | T002767  |
|---|------|-----------|-----------|-----------|----------------|----------|
| Α | ı    | 185 - 205 | 185 - 205 | 250 - 270 | 165 - 220      | 60 - 160 |
|   |      |           |           |           | T002867        |          |
| Α | I+II |           |           |           | II = +20 / -20 |          |
|   |      |           |           |           | T002967        |          |
| Α | +    |           |           |           | III = +4       | 10 / -40 |

# **Product specifications**

Cistern position:

Close coupled

Colour code:

MA

Colour description:

White

Concealed fixing: Yes

Corner model: No

IdealPlus technology: Yes

Flushing options: 2 volumes
Full flush (l): 6

Half flush (I): 3
Material: Ceramic

Material quality:Vitreous chinaOperating method:Push buttonPVD technology:NoSurface finish effect:glossy

Type of actuation: Mechanic

Fixing method: Fixing set

Mounting method: Close-coupled