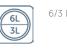

# **Product specifications**

| Cistern position:         | Close coupled  |
|---------------------------|----------------|
| Colour code:              | 01             |
| Colour description:       | white glossy   |
| Concealed fixing:         | Yes            |
| Corner model:             | No             |
| Flushing options:         | 2 volumes      |
| Full flush (l):           | 6              |
| Half flush (l):           | 3              |
| Material:                 | Ceramic        |
| Material quality:         | Vitreous china |
| Operating method:         | Push button    |
| PVD technology:           | No             |
| Position of water supply: | Bottom         |
| Surface finish effect:    | glossy         |
| Type of actuation:        | Mechanic       |
| Fixing method:            | Fixing set     |
| Mounting method:          | Close-coupled  |
|                           |                |