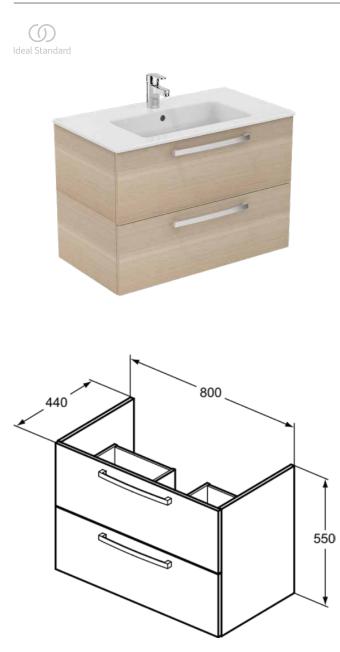

# E3242OS

ULYSSE-GEMMA2-TEMPO-EUROVIT | Basin unit 800x440x550 mm in sandy oak finish, 2 drawers

#### Image & drawing

#### General information

| Sub product type         | Basin unit                  |
|--------------------------|-----------------------------|
| Brand                    | Ideal Standard              |
| Suite name               | ULYSSE-GEMMA2-TEMPO-EUROVIT |
| Colour code              | OS                          |
| Colour description       | Sandy Oak                   |
| Surface finish effect    | matt                        |
| Height (mm)              | 550                         |
| Width (mm)               | 800                         |
| Length / Projection (mm) | 440                         |
| Fixing method            | Fixing set                  |
| EAN code                 | 5017830475699               |
| Net weight (kg)          | 23.30                       |
|                          |                             |