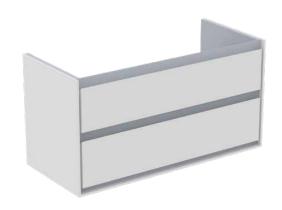

C.AIR E0821KN

C.AIR | Basin unit 1000x440x517 mm in gloss white & matt grey finish, 2 drawer | Soft close, Assembled