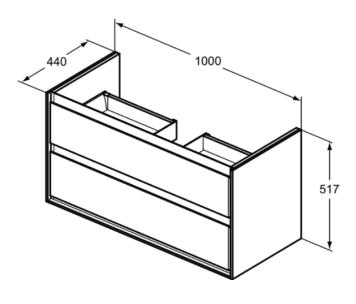

C.AIR E0821KN

C.AIR | Basin unit 1000x440x517 mm in gloss white & matt grey finish, 2 drawer | Soft close, Assembled

### General information

Product type: Furniture
Sub product type: Basin unit
Brand: Ideal Standard
Suite name: C.AIR

Designer: Ideal Standard

Colour: KN - Gloss White & Matt Grey

Surface finish effect: glossy 517 Height (mm): Width (mm): 1000 Length / Projection (mm): 440 Fixing method: Fixing set 40.30 Net weight (kg): VVS: 781951150 5017830519225 EAN code: