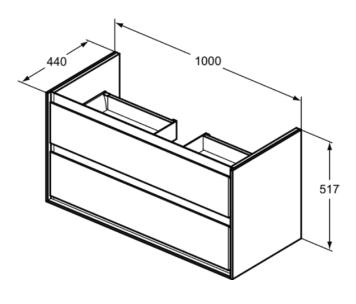

C.AIR E0821EQ

C.AIR | Basin unit 1000x440x517 mm in gloss light grey & matt white finish, 2 drawer | Soft close, Assembled

### General information

Product type: Furniture
Sub product type: Basin unit
Brand: Ideal Standard
Suite name: C.AIR

Designer: Ideal Standard

Colour: EQ - Gloss Light Grey & Matt White

Surface finish effect:glossyHeight (mm):517Width (mm):1000Length / Projection (mm):440Fixing method:Fixing setNet weight (kg):40.30