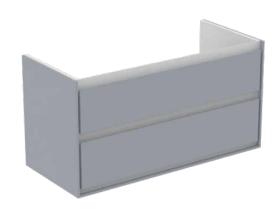

C.AIR E0821EQ

C.AIR | Basin unit 1000x440x517 mm in gloss light grey & matt white finish, 2 drawer | Soft close, Assembled

### General information

Product type: Furniture
Sub product type: Basin unit
Brand: Ideal Standard
Suite name: C.AIR

Designer: Ideal Standard

Colour: EQ - Gloss Light Grey & Matt White

Surface finish effect:glossyHeight (mm):517Width (mm):1000Length / Projection (mm):440Fixing method:Fixing setNet weight (kg):40.30